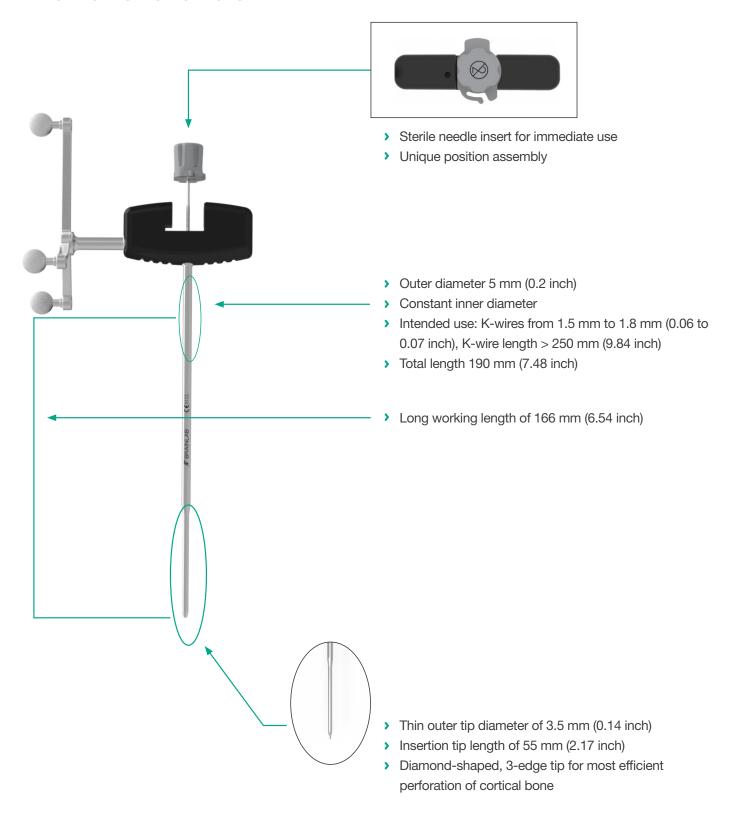

#### **INSTRUMENT SPECIFICATIONS**

- > Working length 166 mm (6.54 inch)
- > Outer tip diameter 3.5 mm (0.14 inch)
- > Insertion tip length 55 mm (2.17 inch)
- > Outer diameter 5 mm (0.2 inch)
- Compatible with K-wires from 1.5 mm to 1.8 mm (0.06 to 0.07 inch),
  K-wire length > 250 mm (9.84 inch)
- Constant inner diameter
- > Total tube length 190 mm (7.48 inch)
- Diamond-shaped, 3-edge insert tip
- > Single use needle insert

#### **CONVENIENT HANDLING**

- Diamond-shaped, 3-edge tip for most efficient perforation of cortical bone
- > Integrated tracking array for instant use and easy handling for surgical intervention
- > Sterile, single-use needle insert for high sharpness when accessing the pedicle
- Autoclavable handle and navigation reference array