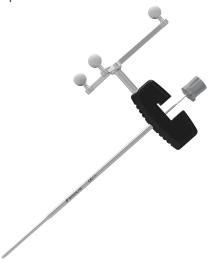

## Navigated Pedicle Access Needle

Brainlab Navigated Pedicle Access Needle is designed for manual calibration to improve handling and accuracy when positioning K-wires during minimally invasive navigated pedicle screw placement. The uniquely designed integrated navigation tracking array, significant working length and slim tip diameter, offer optimal handling for confident pedicle access and accurate K-wire placement.

#### **INSTRUMENT SPECIFICATIONS**

- > Working length 166 mm (6.54 inch)
- > Outer tip diameter 3.5 mm (0.14 inch)
- > Insertion tip length 55 mm (2.17 inch)
- > Outer diameter 5 mm (0.2 inch)
- Compatible with K-wires from 1.5 mm to 1.8 mm (0.06 to 0.07 inch),
  K-wire length > 250 mm (9.84 inch)
- Constant inner diameter
- > Total tube length 190 mm (7.48 inch)
- Diamond-shaped, 3-edge insert tip
- > Single use needle insert